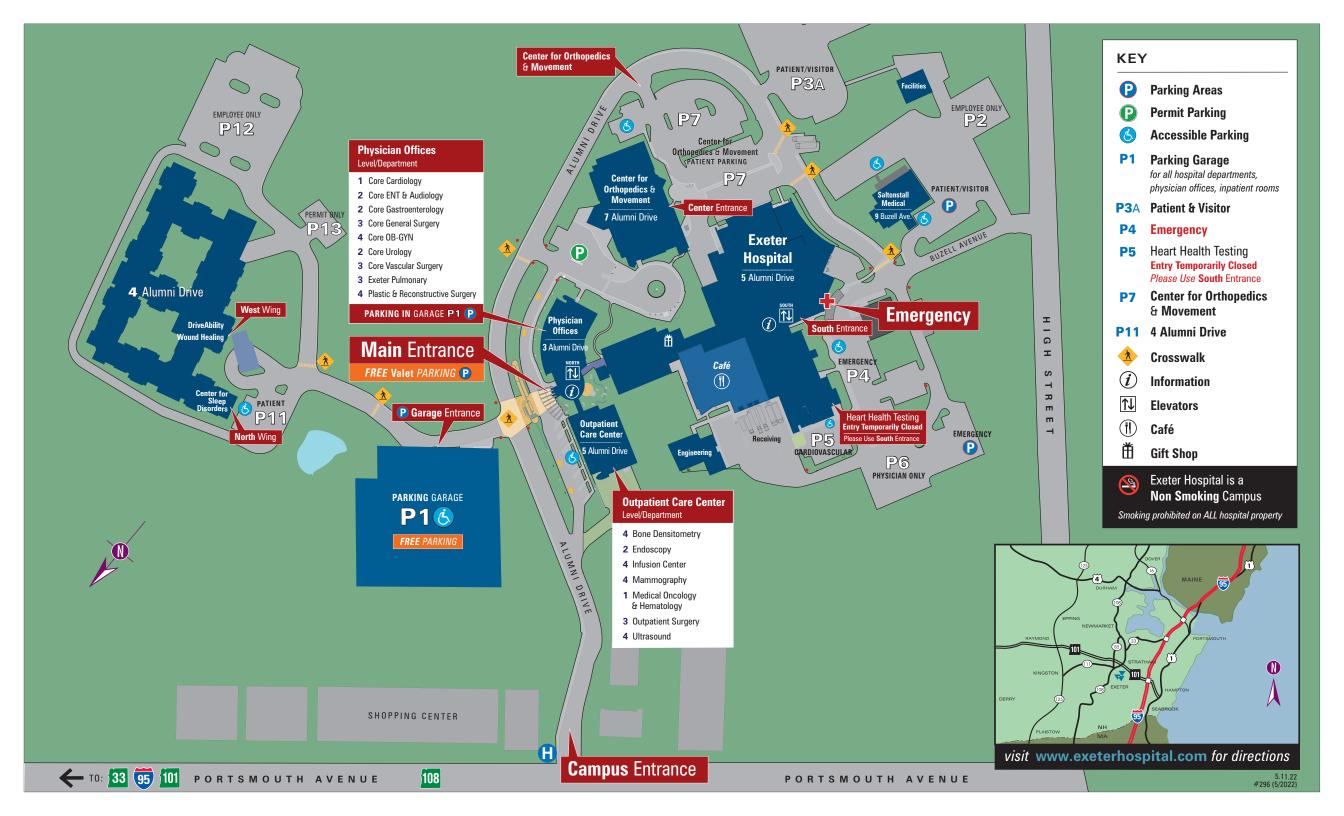

# SERVICES

| Exeter Hospital                    | 5 Alumni Drive                        |
|------------------------------------|---------------------------------------|
| DEPARTMENT                         | PARK/ENTER                            |
| Café on MAIN CONNECTOR             | P1/Main                               |
| Central Registration/Ad            | mitting P1/Main                       |
| Conference NORTH                   | P1/Main                               |
| Emergency 井 🗟                      | <b>P4</b> /ED                         |
| Family Center                      | P1/Main                               |
| Maternity/Pediatrics               |                                       |
| Patient Rooms 301-320              | DE /Estar                             |
| Heart Health Testing               | P5/Entry                              |
| Cardiac Cath Lab<br>Outpatient EKG | Temporarily Closed Use South Entrance |
| Stress Test                        | Use <b>South</b> Entrance             |
| Echocardiogram                     |                                       |
| Nuclear Medicine                   |                                       |
| Cardiovascular Rehabilit           | ation &                               |
| Wellness Services                  |                                       |
| Human Resources                    | P1/Main                               |
| Imaging X-Ray, CT, MRI,            |                                       |
| Ultrasound                         |                                       |
| Inpatient Surgery                  | P1/Main                               |
| Intensive Care Unit ICU            | P1/Main                               |
| Patient Rooms 201-210              |                                       |
| Interventional Procedur            | ,                                     |
| Laboratory Services Blood Draw     | P1/Main                               |
| Outpatient Care Center             | P1/Main                               |
| Bone Densitometry                  | F I/IVIdIII                           |
| Endoscopy                          |                                       |
| Infusion Center                    |                                       |
| Mammography, Ultrasou              | ind                                   |
| Medical Oncology & Hen             |                                       |
| Outpatient Surgery                 |                                       |
| Patient Rooms                      | P1/Main                               |
| 4 East <b>401-424</b>              |                                       |
| 4 West <b>425-437</b>              |                                       |
| 3 West <b>351-359</b>              |                                       |
| Family Center 301-320              |                                       |
| ICU 201-210                        |                                       |
| PCU 220-227                        | OCII D1/Main                          |
| Progressive Care Unit P            | PCU P1/Main P1/Main                   |
| Radiation Oncology                 | •                                     |
| Respiratory Therapy                | P1/Main                               |

| Physician Offices     | 3 Alumni Drive |
|-----------------------|----------------|
| OFFICE                | PARK/ENTER     |
| Core Cardiology       | P1/Main        |
| Core ENT & Audiology  | P1/Main        |
| Core Gastroenterology | P1/Main        |
| Core General Surgery  | P1/Main        |
| Core OB-GYN           | P1/Main        |
| Core Urology          | P1/Main        |
| Core Vascular Surgery | P1/Main        |
| Exeter Pulmonary      | P1/Main        |

Plastic & Reconstructive Surgery P1/Main

| 4 Alumni Drive           |            |
|--------------------------|------------|
| DEPARTMENT               | PARK/ENTER |
| Center for Wound Healing | P11/West   |
| DriveAbility             | P11/West   |
| Sleep Lab                | P11/North  |

# Center for Orthopedics & Movement 7 Alumni Drive

| DEPARTMENT                    | PARK/ENTER |
|-------------------------------|------------|
| CORE PHYSICIANS               |            |
| Acupuncture                   | P7/Center  |
| Neurology                     | P7/Center  |
| Coastal NH Neurosurgeons      | P7/Center  |
| Orthopedics & Sports Medicine | P7/Center  |
| Physiatry                     | P7/Center  |
| Podiatry                      | P7/Center  |
| Rheumatology                  | P7/Center  |
| EXETER HOSPITAL               |            |
| Aquatica                      | D7/Contor  |

| EXETER HOSPITAL             |           |
|-----------------------------|-----------|
| Aquatics                    | P7/Center |
| Balance & Vestibular Rehab  | P7/Center |
| Cardiac Rehabilitation      | P7/Center |
| Massage Therapy             | P7/Center |
| Neuro Rehabilitation        | P7/Center |
| Occupational Therapy        | P7/Center |
| Oncology & Lymphedema Rehab | P7/Center |
| Physical Therapy            | P7/Center |
| Pulmonary Conditioning      | P7/Center |
| Speech Therapy              | P7/Center |
| Women's Health Rehab        | P7/Center |

# Saltonstall Medical 9 Buzell Avenue

| DEPARTMENT                    | LEVEL |
|-------------------------------|-------|
| Core Pediatric &              |       |
| Adolescent Medicine           | 2     |
| Exeter Hospital Imaging X-Ray | 1     |
| Core Allergy & Immunology     | 3     |
| Core Infectious Disease       |       |

For information regarding physician referrals and medical offices, please contact Exeter Hospital's **Information Center** at © 603.580.6668

Patients & Visitors: PARK/ENTER

Designation above indicates where to park (ex: P1) and entrance to use (ex: Main) to reach your destination.