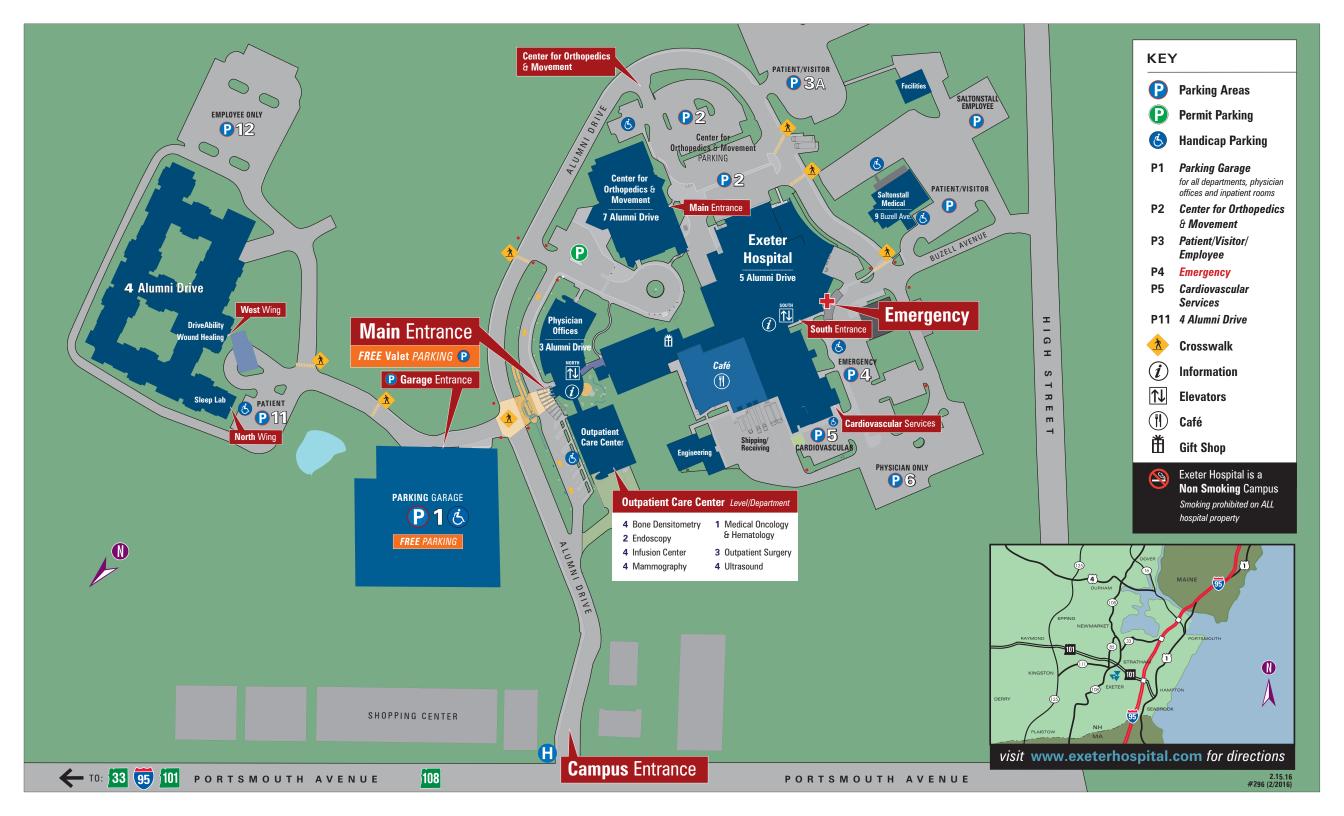

For information regarding physician referrals and medical offices, please contact Exeter Hospital's Information Center at © 603.580.6668

Patients & Visitors: PARK/ENTER
designation above indicates where you

designation above indicates where you should park (ex: P1) and entrance you should use (ex: Main) to reach your destination.